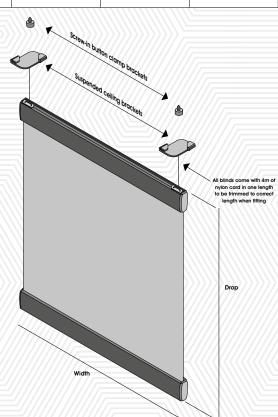

|                     | Fixed Suspended Panel                                 | Panel 1 | Panel 2 | Panel 3 | Panel 4 | Panel 5 |
|---------------------|-------------------------------------------------------|---------|---------|---------|---------|---------|
| Basic Information   | Quantity                                              |         |         |         |         |         |
|                     | Width                                                 |         |         |         |         |         |
|                     | Drop                                                  |         |         |         |         |         |
| Fitting Information | Bracket Type*                                         |         |         |         |         |         |
|                     | Location (e.g. Bedroom,<br>Kitchen, Dining room etc)* |         |         |         |         |         |

<sup>\*</sup> If left blank we will assume standard specification (please refer to product binder for standard specification and additional options)