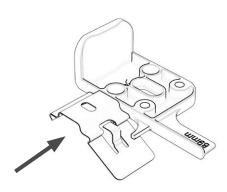

## **Fitting Instructions**

For top fix, the above image shows how the bracket is attached.

**Step 1.** But the fitting tool against recess front face. If the fitting tool does not but flat against the recess front face, then 89mm vanes will not fit within the recess.

**Step 6.** Screw bracket in to place and remove the fitting tool. Repeat process for remaining brackets.

**Step 7.** For both Senses & Nexus, engage the front of the rail into the bracket like the image above.

**Step 8.** To secure, snap the rail into the bracket. To disconnect, push the tab at the back of the bracket and remove rail.

PLEASE NOTE: Always use cord tensioning devices or suitable child safety devices with open chain or cord loops.