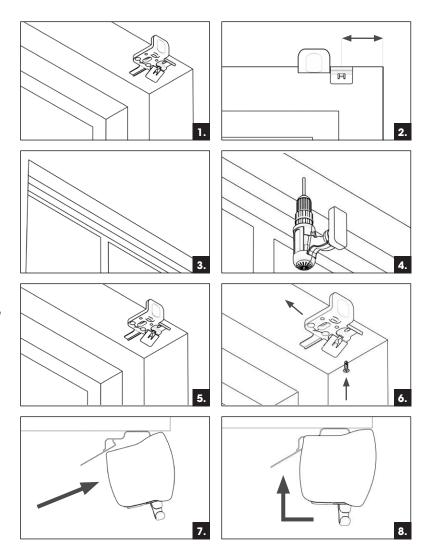

## **Fitting Instructions**

For top fix, the above image shows how the bracket is attached.

**Step 1.** But the fitting tool against recess front face. If the fitting tool does not but flat against the recess front face, then 89mm vanes will not fit within the recess.

**Step 2.** Position first bracket approximately 60mm from either end of the recess. Mark the location of the bracket with pen/pencil.

**Step 3.** Position the remaining bracket(s) spread evenly across the length of the blind. For bracket quantities, see table on next page

**Step 4.** Using a suitably sized drill bit, drill all marked positions (use wall plugs where appropriate).

**Step 5.** Position the fitting tool on the recess front face, and line up the bracket with the drilled hole.

**Step 6.** Screw bracket in to place and remove the fitting tool. Repeat process for remaining brackets.

**Step 7.** For both Senses & Nexus, engage the front of the rail into the bracket like the image above.

**Step 8.** To secure, snap the rail into the bracket. To disconnect, push the tab at the back of the bracket and remove rail.

PLEASE NOTE: Always use cord tensioning devices or suitable child safety devices with open chain or cord loops.