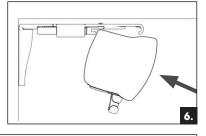

**Step 5.** Position face fix bracket, lining up hole locations with drilled holes. Screw bracket in to place and repeat the process for the remaining brackets.

**Step 6.** For both Senses & Nexus, engage the rail into the plastic arms of the bracket.