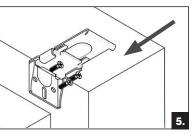

**Step 5.** Position face fix bracket, lining up hole locations with drilled holes. Screw bracket in to place and repeat the process for the remaining brackets.

**Step 6.** For both Senses & Nexus, engage the rail into the plastic arms of the bracket.