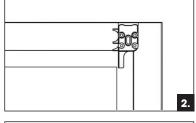

**Step 5.** Position face fix bracket, lining up hole locations with drilled holes. Screw bracket in to place and repeat the process for the remaining brackets.

**Step 6.** For both Senses & Nexus, engage the rail into the plastic arms of the bracket.