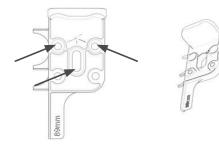

## **Fitting Instructions**

For face fix within a recess, the above image shows which locators to use on the fitting tool.

**Step 1.** Position the first bracket position, approximately 60mm from either side of the re bove. Repeat 60mm from the opposite end of the recess.