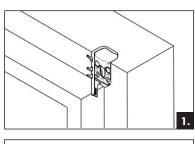

## **Fitting Instructions**

For face fix within a recess, the above image shows which locators to use on the fitting tool.

**Step 1.** Position the first bracket position, approximately 60mm from either side of the re bove. Repeat 60mm from the opposite end of the recess.

**Step 3.** Position the remaining bracket(s) spread evenly across the length of the blind. For bracket quantities, see table on next page.

**Step 4.** Using a suitably sized drill bit, drill all marked positions (use wall plugs where appropriate).