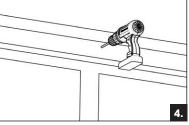

**Step 3.** Position the remaining bracket(s) spread evenly across the length of the blind. For bracket quantities, see table on next page.

**Step 4.** Using a suitably sized drill bit, drill all marked positions (use wall plugs where appropriate).