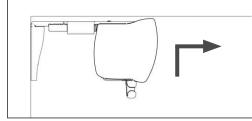

**Step 7.** Push the rail into the bracket, until the front of the rail can snap into the metal catch. To disconnect, push the rail into the bracket and twist the rail out of the bracket.

PLEASE NOTE: Always use cord tensioning devices or suitable child safety devices with open chain or cord loops.