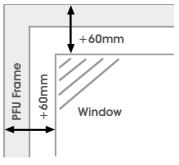

### 2 For Outside Recess Fit / Face Fix Blinds

### Step 1

We suggest the frame should project at least 60mm each side of the recess from the edge of the wall to the outside of the Universal Frame,

#### Step 2

Measure and record the width and drop using the diagrams as a guide.

Note: All sizes are to the outside of the Universal Frame.

#### **Outside Recess**