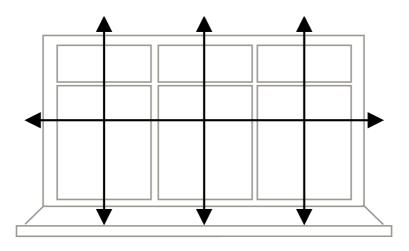

### Step 1

Measure the inside width of the recess in several places, particularly at the top of the recess and record the smallest drop **minus 2mm**.

### Step 2

Measure the inside drop of the recess in several places and record the smallest drop **minus 2mm**.

### Step 3

You now have the width x drop of the inside recess size.

**Inside Recess** 