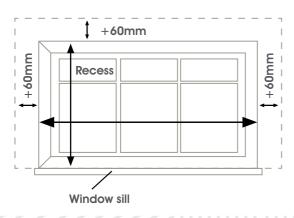

Outside Recess with NO window sill

WITH WINDOW SILL: Recess width is 1200mm and the recess drop is 1000mm.

Using the diagram below, the frame size will be  $1200 \text{mm} + 120 \text{mm} \times 1000 \text{mm} + 60 \text{mm} = \text{final frame size of } 1320 \text{mm} \text{ width } \times 1060 \text{mm} \text{ drop.}$ 

Outside Recess
WITH a window sill

Hallis Hudson Group Limited, Unit C34, Red Scar Business Park, Longridge Road, Preston, Lancashire, PR2 5NN