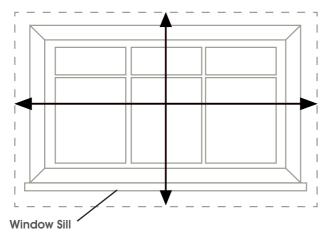

### Step 1

Measure the inside width of the recess in several places, particularly at the top of the recess and record the smallest drop **minus 2mm**.

### Step 2

Measure the inside drop of the recess in several places and record the smallest drop **minus 2mm**.

### Step 3

You now have the width x drop of the inside recess size.

**Inside Recess** 