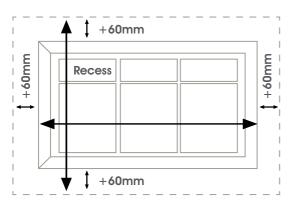

## 3 Examples

NO WINDOW SILL: Recess width is 1200mm and the recess drop is 1000mm.

Using the diagram below, the frame size will be  $1200 \text{mm} + 120 \text{mm} \times 1000 \text{mm} + 120 \text{mm} = \text{final frame size of } 1320 \text{mm} \text{ width } \times 1120 \text{mm} \text{ drop}.$ 

Outside Recess with NO window sill

WITH WINDOW SILL: Recess width is 1200mm and the recess drop is 1000mm.

Using the diagram below, the frame size will be  $1200 \text{mm} + 120 \text{mm} \times 1000 \text{mm} + 60 \text{mm} = \text{final frame size of } 1320 \text{mm} \text{ width } \times 1060 \text{mm} \text{ drop.}$ 