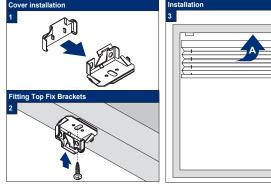

hades - Cord Operated continued

## WARNING

Young children can be strangled by loops in pull cords, chains, tapes and inner cords that operate the product. They can also wrap cords around their necks. To avoid strangulation and entanglement, keep cords out of reach of young children. Move beds, cots and furniture away from window covering cords. Do not tie cords together. Make sure cords do not twist and create a loop. Install and use the included safety devices according to the installation instructions on these devices to reduce possibility of such an accident. According to EN 13120.







The headrail shall not be installed less than 1,5 m from the floor, and the cord cleats shall be installed as close to the headrail as possible and in all cases, not less than 1.5 m from the floor.









Subject to technical changes

Hallis Hudson, Unit C34, Red Scar Business Park, Longridge Road, Preston, Lancashire, PR2 5NN Sales Tel: 01772 202 202 | Sales Fax: 01772 515 515 | Email: sales@hallishudson.com | www.halliswebshop.com