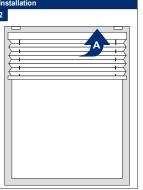

## Facefix Installation Duette® Shades - Cord Operated (AO10)

## Facefix Installation

Duette® Shades - Cord Operated continued