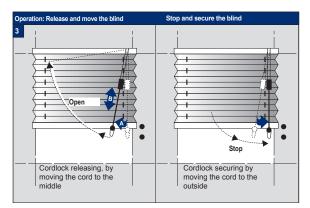

## WARNING

Young children can be strangled by loops in pull cords, chains, tapes and inner cords that operate the product. They can also wrap cords around their necks. To avoid strangulation and entanglement, keep cords out of reach of young children. Move beds, cots and furniture away from window covering cords. Do not tie cords together. Make sure cords do not twist and create a loop. Install and use the included safety devices according to the installation instructions on these devices to reduce possibility of such an accident. According to EN 13120.

The headrail shall not be installed less than 1,5 m from the floor, and the cord cleats shall be installed as close to the headrail as possible and in all cases, not less than 1,5 m from the floor.

Subject to technical changes

The headrail shall not be installed less than 1,5 m from the floor, and the cord cleats shall be installed as close to the headrail as possible and in all cases, not less than 1.5 m from the floor.

Subject to technical changes