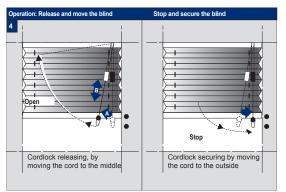

The headrail shall not be installed less than 1,5 m from the floor, and the cord cleats shall be installed as close to the headrail as possible and in all cases, not less than 1,5 m from the floor.

Subject to technical changes