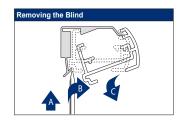

es - Cord Operated (AO10)

## WARNING

Young children can be strangled by loops in pull cords, chains, tapes and inner cords that operate the product. They can also wrap cords around their necks. To avoid strangulation and entanglement, keep cords out of reach of young children. Move beds, cots and furniture away from window covering cords. Do not tie cords together. Make sure cords do not twist and create a loop. Install and use the included safety devices according to the installation instructions on these devices to reduce possibility of such an accident. According to EN 13120.





The headrail shall not be installed less than 1,5 m from the floor, and the cord cleats shall be installed as close to the headrail as possible and in all cases, not less than 1,5 m from the floor.











Subject to technical changes

## Facefix Installation

Duette® Shades - Cord Operated continued

## WARNING

Young children can be strangled by loops in pull cords, chains, tapes and inner cords that operate the product. They can also wrap cords around their necks. To avoid strangulation and entanglement, keep cords out of reach of young children. Move beds, cots and furniture away from window covering cords. Do not tie cords together. Make sure cords do not twist and create a loop. Install and use the included safety devices according to the installation instructions on these devices to reduce possibility of such an accident. According to EN 13120.







The headrail shall not be installed less than 1,5 m from the floor, and the cord cleats shall be installed as close to the headrail a