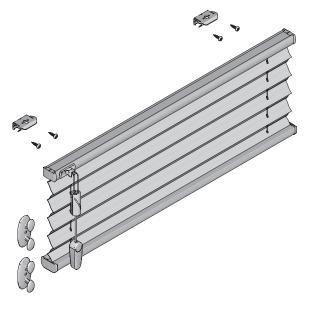

## Facefix Installation Duette® Shades - Cord Operated (AO10)

## Facefix Installation

Duette® Shades - Cord Operated continued