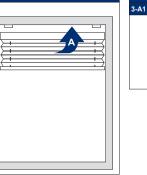

des - Cord Operated continued

## WARNING

Young children can be strangled by loops in pull cords, chains, tapes and inner cords that operate the product. They can also wrap cords around their necks. To avoid strangulation and entanglement, keep cords out of reach of young children. Move beds, cots and furniture away from window covering cords. Do not tie cords together. Make sure cords do not twist and create a loop. Install and use the included safety devices according to the installation instructions on these devices to reduce possibility of such an accident. According to EN 13120.







The headrail shall not be installed less than 1,5 m from the floor, and the cord cleats shall be installed as close to the headrail as possible and in all cases, not less than 1.5 m from the floor.









Subject to technical changes

Hallis Hudson, Unit C34, Red Scar Business Park, Longridge Road, Preston, Lancashire, PR2 5NN Sales Tel: 01772 202 202 | Sales Fax: 01772 515 515 | Email: sales@hallishudson.com | www.halliswebshop.com