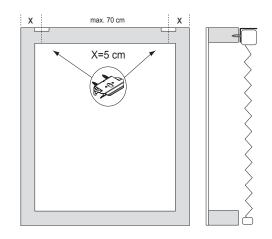

The headrail shall not be installed less than 1,5 m from the floor, and the cord cleats shall be installed as close to the headrail as possible and in all cases, not less than 1,5 m from the floor.

Subject to technical changes

The headrail shall not be installed less than 1,5 m from the floor, and the cord cleats shall be installed as close to the headrail as possible and in all cases, not less than 1.5 m from the floor.

Subject to technical changes