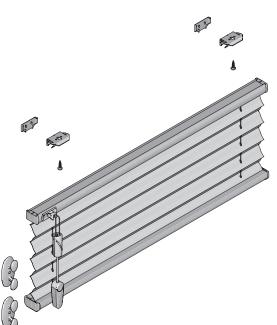

and the cord cleats shall be installed as close to the headrail as possible and in all cases, not less than 1,5 m from the floor.











Subject to technical changes

## Facefix Installation

Duette® Shades - Cord Operated continued

## WARNING

Young children can be strangled by loops in pull cords, chains, tapes and inner cords that operate the product. They can also wrap cords around their necks. To avoid strangulation and entanglement, keep cords out of reach of young children. Move beds, cots and furniture away from window covering cords. Do not tie cords together. Make sure cords do not twist and create a loop. Install and use the included safety devices according to the installation instructions on these devices to reduce possibility of such an accident. According to EN 13120.







The headrail shall not be installed less than 1,5 m from the floor, and the cord cleats shall be installed as close to the headrail as possible and in all cases, not less than 1.5 m from the floor.









Subject to technical changes

Hallis Hudson, Unit C34, Red Scar Business Park, Longridge Road, Preston, Lancashire, PR2 5NN Sales Tel: 01772 202 202 | Sales Fax: 01772 515 515 | Email: sales@hallishudson.com | www.halliswebshop.com