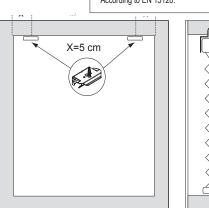

The headrail shall not be installed less than 1,5 m from the floor, and the cord cleats shall be installed as close to the headrail as possible and in all cases, not less than 1,5 m from the floor.

Subject to technical changes