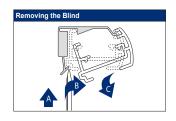

The headrail shall not be installed less than 1,5 m from the floor, and the cord cleats shall be installed as close to the headrail as possible and in all cases, not less than 1.5 m from the floor.

Subject to technical changes