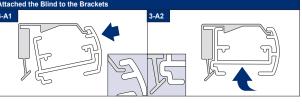

s - Cord Operated continued

## WARNING

Young children can be strangled by loops in pull cords, chains, tapes and inner cords that operate the product. They can also wrap cords around their necks. To avoid strangulation and entanglement, keep cords out of reach of young children. Move beds, cots and furniture away from window covering cords. Do not tie cords together. Make sure cords do not twist and create a loop. Install and use the included safety devices according to the installation instructions on these devices to reduce possibility of such an accident. According to EN 13120.







The headrail shall not be installed less than 1,5 m from the floor, and the cord cleats shall be installed as close to the headrail as possible and in all cases, not less than 1.5 m from the floor.









Subject to technical changes

Hallis Hudson, Unit C34, Red Scar Business Park, Longridge Road, Preston, Lancashire, PR2 5NN Sales Tel: 01772 202 202 | Sales Fax: 01772 515 515 | Email: sales@hallishudson.com | www.halliswebshop.com