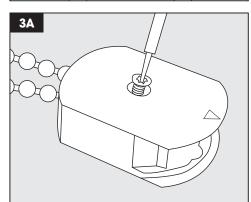

### Step 3: Replacing the top chain

Maximum 20cm chain drop (40cm loop) to comply with child safety legislation.

Using a T2 torx-bit unscrew the cover (3A), turn the device over and pull apart to expose the chain.