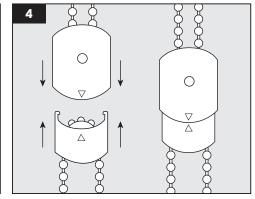

### Step 4: Re-attaching the device

Align the arrows on each section and push the two parts back together. The device is now ready to use again.