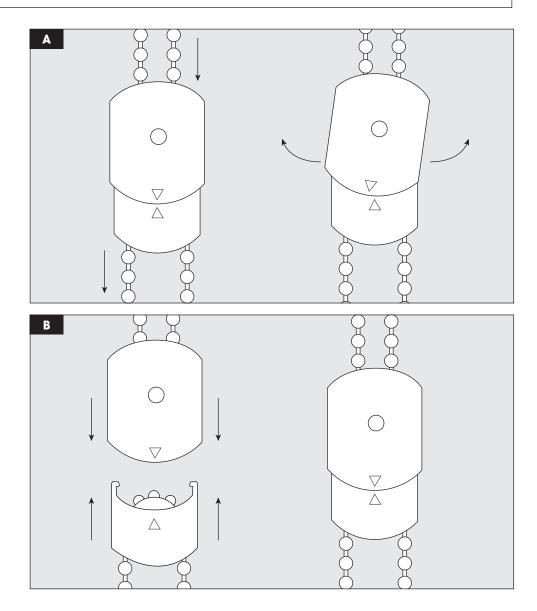

## operate your blind...

Pull the chain to operate the blind, the device will naturally tilt from side to side in operation (A).

# If your chain breakaway device breaks away...

Align the arrows on each section and push the two parts back together. The device is now ready to use again (B).

Hallis Hudson Group Ltd, Unit C34, Red Scar Business Park, Longridge Road, Preston, Lancashire, PR2 5NN Sales Tel: 01772 202 202 | Sales Fax: 01772 515 515 e-mail: sales@hallishudson.com | www.halliswebshop.com