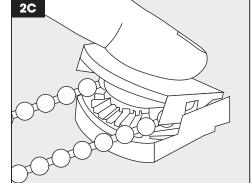

# Step 2: Replacing the bottom chain

Open the cover to expose the chain - a torx-bit can be used to help lift the cover apart (2A).

Place the new chain around the chain wheel (2B). Hold the chain in place and clip the two parts together (2C).