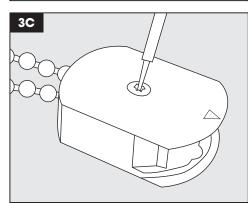

Place the new chain around the chain wheel (3B). Replace the cover and screw the two parts together (3C).