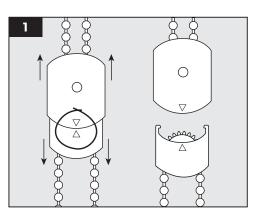

### Step 1: Breaking away

Align the arrows on each section and pull the device apart - a force of 6kg or greater will break the chain device into two parts.

# Step 2: Replacing the bottom chain

Open the cover to expose the chain - a torx-bit can be used to help lift the cover apart (2A).

Place the new chain around the chain wheel (2B). Hold the chain in place and clip the two parts together (2C).