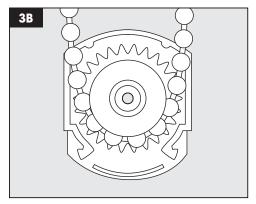

Place the new chain around the chain wheel (3B). Replace the cover and screw the two parts together (3C).