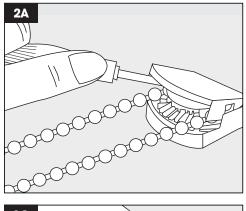

# Step 2: Replacing the bottom chain

Open the cover to expose the chain - a torx-bit can be used to help lift the cover apart (2A).

Place the new chain around the chain wheel (2B). Hold the chain in place and clip the two parts together (2C).