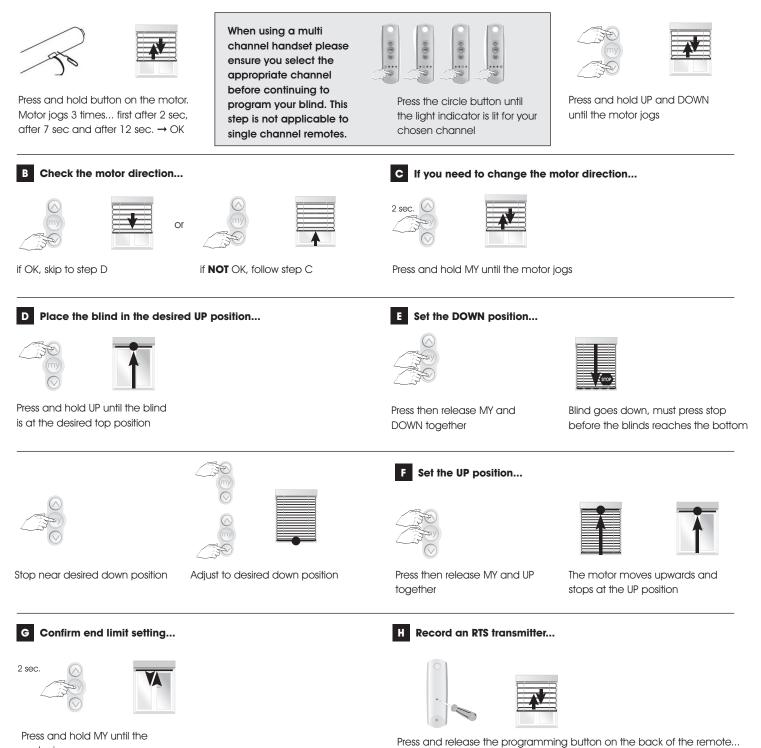

## 1. Resetting and programming your motor

A Putting your blind into programming mode...

motor jogs to confirm limits are locked and setup is complete

See our instructional video here on how to program your motor.

Only connect the motor that should be programmed to power. When programming a multi channel control, choose channel first.